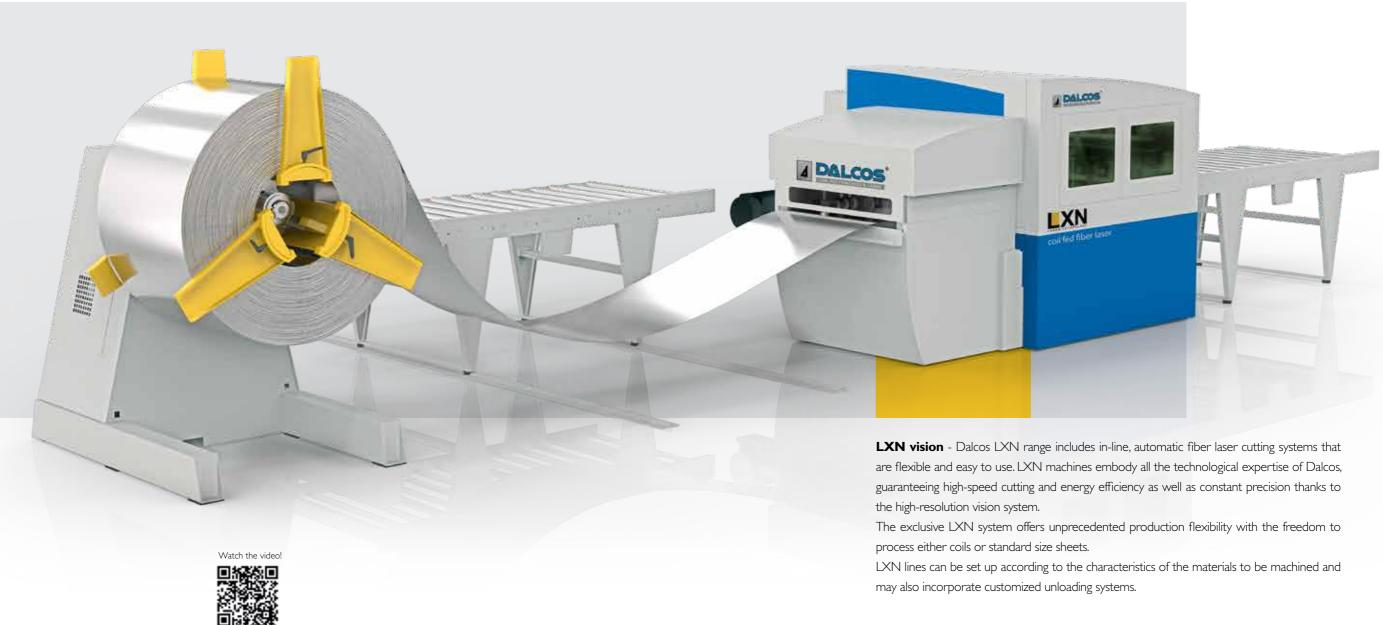

#### Maximum freedom of production

2 STRAIGHTENER

LXN laser cutting systems, conceived and designed to meet the demands of the constantly evolving manufacturing industry, are highly versatile, easy-to-use machines that can cut coils and sheets up to 14 meters in length.

5 LXN

High resolution vision system.

4 FEEDER

All LXN machines are fitted with the exclusive Dalcos vision system, which establishes the exact position of the coil edge and of the machined holes to ensure maximum cutting precision. This technology makes the system suitable for many more applications compared to traditional systems: e.g. the production of parts that have exactly the same width as the coil resulting in 100% usage of the material, or the possibility of using raw, untrimmed coils. In fact lateral guides are unnecessary because the process is continually reset in alignment with the ready-made holes. LXN is available in two sizes: up to 1000 and 1550mm in width and virtually infinite length.

] DECOILER