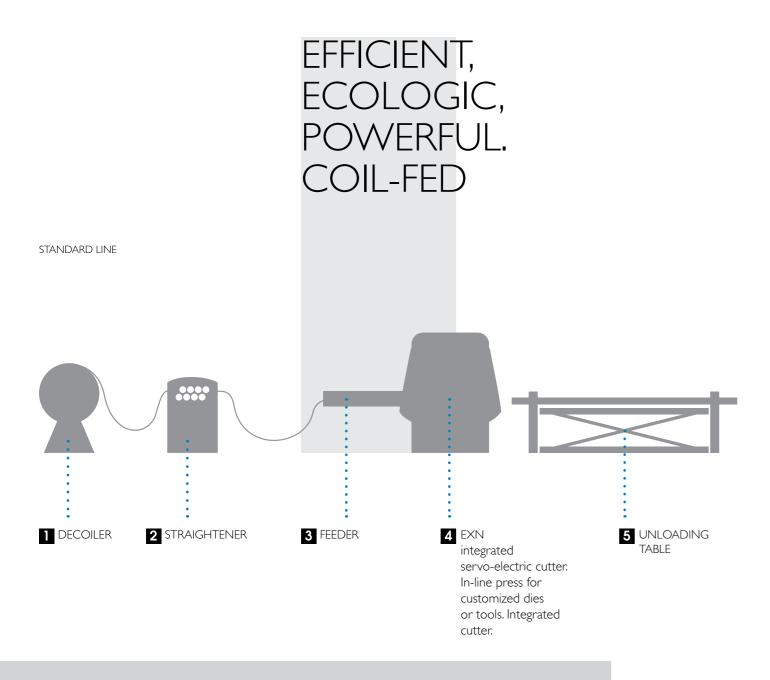

## EVOLVING SERVO ELECTRIC TECHNOLOGY FOR COIL PROCESSING

Dalcos® Select servo-electric actuators. EXN systems offer greatly reduced energy consumption, while the ARC tool post arches make it possible to change the turret configuration and adapt the machine to different and evolving production requirements. Maximum production efficiency is always ensured by in-line machining, which achieves up to 100% optimization of the material.