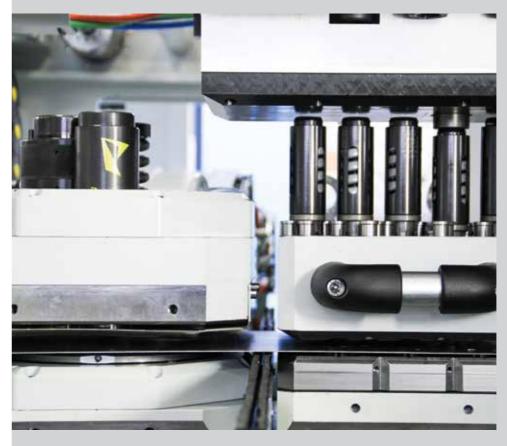

The Dalcos Select® servo-electric actuator fitted on EXN range can reach up to 200 strokes a minute when nibbling and enables a force of 20 tons to be obtained on all the tools with resulting high performance, while featuring very low noise operation and minimum electric demand. This innovative technology optimizes operating and maintenance costs, making the Dalcos EXN up to 80% more efficient. A feature of this environmentally friendly technology is that the system contains no oil to be disposed of, thereby considerably reducing the environmental impact. The EXN range offers various size machines to process materials between 50 and 1000mm in width with thickness from 0.3 to 4mm. EXN machines can also be customized with in-line servo-electric presses, which develop a force of 60 tons and can reach up to 150 strokes a minute.