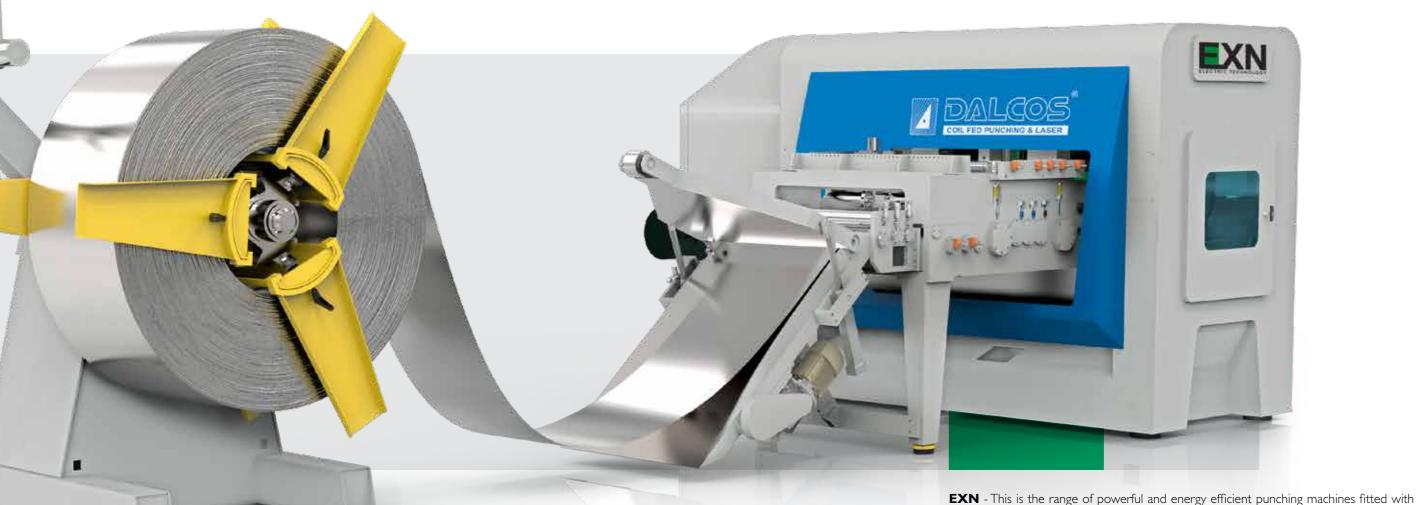

## EVOLVING SERVO ELECTRIC TECHNOLOGY FOR COIL PROCESSING

Dalcos® Select servo-electric actuators. EXN systems offer greatly reduced energy consumption, while the ARC tool post arches make it possible to change the turret configuration and adapt the machine to different and evolving production requirements. Maximum production efficiency is always ensured by in-line machining, which achieves up to 100% optimization of the material.

The Dalcos Select® servo-electric actuator fitted on EXN range can reach up to 200 strokes a minute when nibbling and enables a force of 20 tons to be obtained on all the tools with resulting high performance, while featuring very low noise operation and minimum electric demand. This innovative technology optimizes operating and maintenance costs, making the Dalcos EXN up to 80% more efficient. A feature of this environmentally friendly technology is that the system contains no oil to be disposed of, thereby considerably reducing the environmental impact. The EXN range offers various size machines to process materials between 50 and 1000mm in width with thickness from 0.3 to 4mm. EXN machines can also be customized with in-line servo-electric presses, which develop a force of 60 tons and can reach up to 150 strokes a minute.