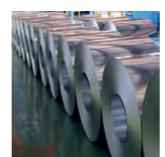

# BR-1600/6UP-CP COIL

Coil polishing machine, 1600mm working width, with 6 polishing heads in line with degreasing and drying unit