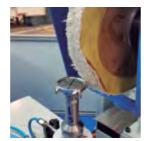

# RSB4HI-600/3UT-CN

Monoblock rotary transfer polishing machine equipped with 3 polishing heads, for watches, etc.