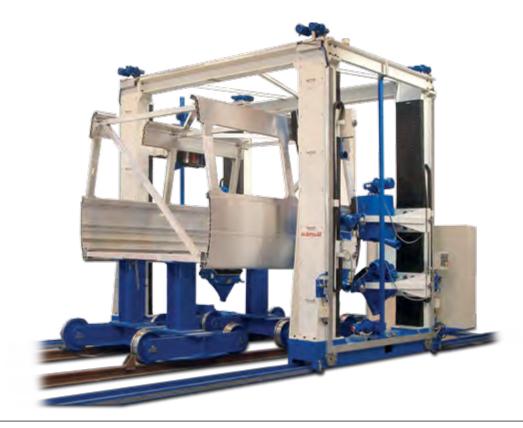

### **SPECIFIC MACHINES**

Gantry type machine with 8 working heads for grinding boxes (metro-train-tram wagons)