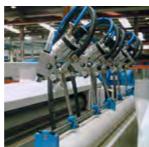

### LCP-4x4UT

Automatic line for the brushing and satin finishing of gas bottles, equipped with 16 working units

(15)