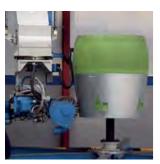

### RBHI(H)6-100/4CMG+1CI

**ROTARY TRANSFER MACHINES** 

Rotary machine for internal finishing of stainless steel or aluminum holloware