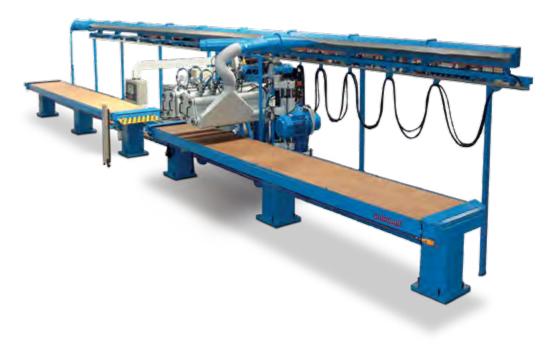

### HD-I/IUT(D)-CNC

CNC belt grinding machine with I double working head for welding cleaning and satin finishing

(3)