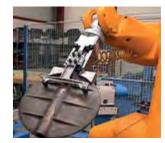

### CR-150/2UL-100+1UPD-150+2UP-850

Robotic cell with 2 grinding units, 1 double polishing unit and 2 polishing units 850 mm wide for grinding welds and satin finishing of stainless steel parts