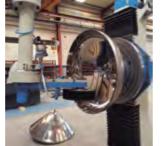

### MR/IUT-CNC BRIDGE

CNC machine with 1 working head for abrasive belt grinding and polishing of tank ends, with rotary table