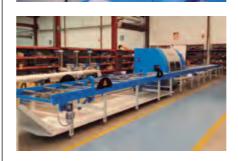

### LCP-4x4UT

Automatic line for the brushing and satin finishing of gas bottles, equipped with 16 working units

(15)