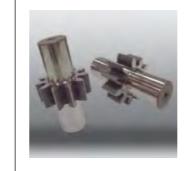

### RDHI-10-2000/8UT-CNC+1VR

CNC rotary transfer machine for the deburring and micro-finishing of gears, with robotized loading and unloading