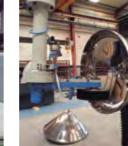

### MR/IUT-CNC BRIDGE

CNC machine with 1 working head for abrasive belt grinding and polishing of tank ends, with rotary table