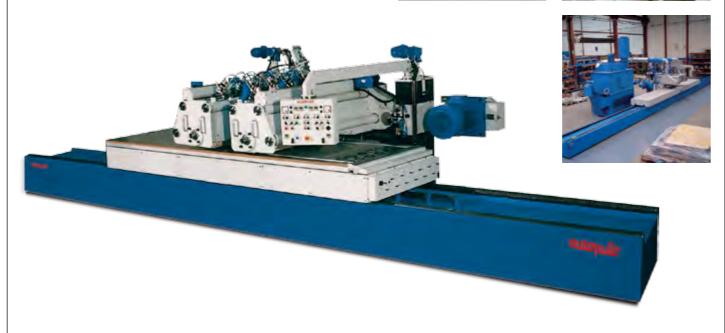

### CDA-2000x12000/2UP-CP

Polishing machine for metal sheets, profiles and flat parts with 2 mobile working heads and table 2000mm wide and 12000mm long

# PHA-1250X3000/2UP-CP

Polishing machine for metal sheets, profiles and flat parts with moving table and 2 working heads