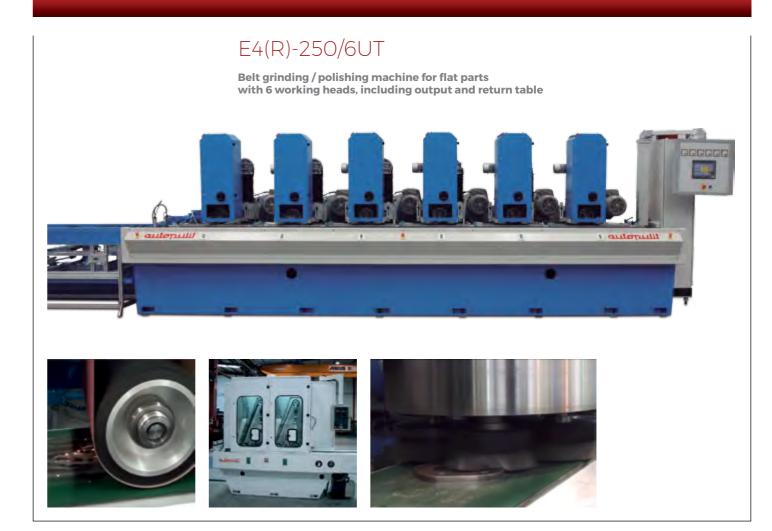

n finishing of gas bottles, equipped with 16 working units







(15)

### **SPECIFIC MACHINES**

# BR-1600/6UP-CP COIL

Coil polishing machine, 1600mm working width, with 6 polishing heads in line with degreasing and drying unit









# CA-200x4000/3UP-CNC

CNC machine with 3 working heads for polishing and microfinishing of hydraulic cylinders before and after chrome plating









### **SPECIFIC MACHINES**







### SG/4D

Brushing / satin finishing machine with 4 working heads for simultaneous top and bottom profiles finishing



# E4-200/8UT(4T+4B)

 $\bf 8$  double working heads automatic line for simultaneous polishing of the 4 faces of square tubes, with input and output table/magazine









**(16)** 

### **CENTERLESS MACHINES**





### **FLAT BELT GRINDING MACHINES**



### E4-200/2UT+2PL

Belt grinding / deburring machine for flat parts with 2 working heads with abrasive belt and 2 with planetary heads









(18)

### **ROTARY TRANSFER MACHINES**

### RCHI-6-2000/5UP

Rotary transfer polishing machine equipped with 4 working heads and 5 piece holding spindles with capacity for 6 parts, for the household sector





### RBHI(H)6-100/4CMG+1CI

**ROTARY TRANSFER MACHINES** 

Rotary machine for internal finishing of stainless steel or aluminum holloware





# RSB4HI-600/3UT-CN

Monoblock rotary transfer polishing machine equipped with 3 polishing heads, for watches, etc.









### RHI-2000/3UTD+2UT+1CI

Machine for external polishing and external bottom belt grinding of stainless steel or aluminum holloware, with 3 double and 3 simple working heads