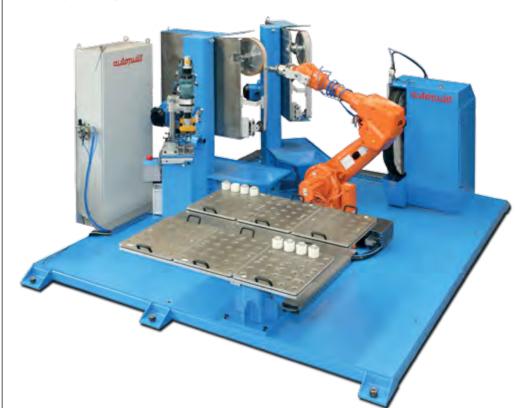

1 large buff polishing unit, 2 indexed parts magazine and parts exchanger between the robots









### **ROBOTIC CELLS**

### CR-150/2UL-100+1UPD-150+2UP-850

Robotic cell with 2 grinding units, 1 double polishing unit and 2 polishing units 850 mm wide for grinding welds and satin finishing of stainless steel parts









### CR-235/2UP-1250+1UPD

Robotic cell with piece holding multi-spindle of 4 units, 2 loading/unloading garages and 2 polishing units 1250 mm wide





(10)





### **ROBOTIC CELLS**







### CR-165/2UP-1250+1UPD

Robotic cell with 3 polishing units and multi-spindles device for the finishing of several parts simultaneously



# CR-60/2UL+PDG

Robotic cell with 2 grinding units, 1 large buff polishing unit, 1 drilling and tapping unit and indexed parts' magazine











 $(\mathbf{n})$ 

### **ROBOTIC CELLS**

### CR-210

Robotic cell with tools automatic change and indexed piece holding table for 2 references, for grinding welds and satin finishing of part's body









### CR-60/3UL+1UPD

Robotic cell with 3 grinding units, 1 double polishing unit and high capacity indexed rotation piece holding table, for hinges sector









### **FLAT POLISHING MACHINES**



### CDA-1000X7000/2UP-CP

Polishing machine for metal sheets, profiles and flat parts with 2 mobile working heads and 2 tables







### MA-250x6000/3UP-JSB

Polishing machine for profiles and flat parts with moving table and 3 working heads









(12)

### **FLAT POLISHING MACHINES**

### CDA-2000x12000/2UP-CP

Polishing machine for metal sheets, profiles and flat parts with 2