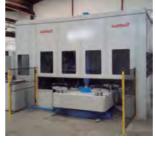

### REHI-9-2200/8UP-CNC

CNC rotary transfer machine with 41 axes for the polishing of aluminum car/truck wheels