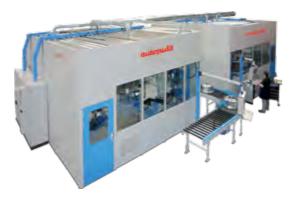

### LCP-4x4UT

Automatic line for the brushing and satin finishing of gas bottles, equipped with 16 working units

(15)