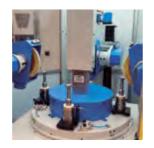

### RDHI-10-2000/8UT-CNC+1VR

CNC rotary transfer machine for the deburring and micro-finishing of gears, with robotized loading and unloading