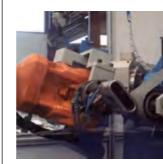

### CR-120/UL

Robotic cell with 1 grinding unit and automatic loading/unloading, for structural elements (doors, etc.) of the automotive sector