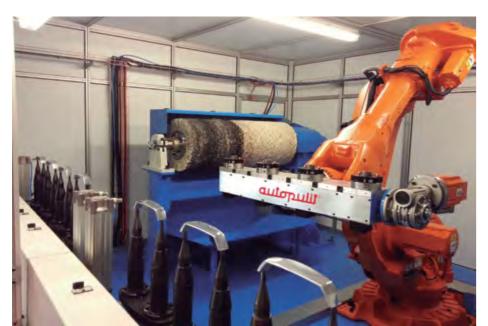

### **ROBOTIC CELLS**

### CR-120/UL

Robotic cell with 1 grinding unit and automatic loading/unloading, for structural elements (doors, etc.) of the automotive sector