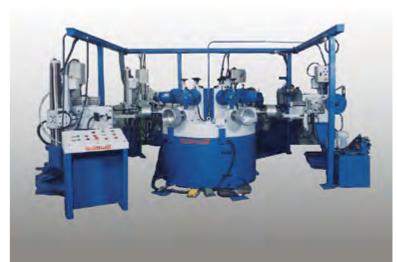

### **ROTARY TRANSFER MACHINES**

### RSB1/3UP-CNC

CNC machine for the deburring and chamfering of gears for the aerospace sector, with 2 brushing units, I chamfering unit and automatic loading/unloading by robot