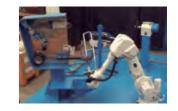

### CR-120/UL

Robotic cell with 1 grinding unit and automatic loading/unloading, for structural elements (doors, etc.) of the automotive sector