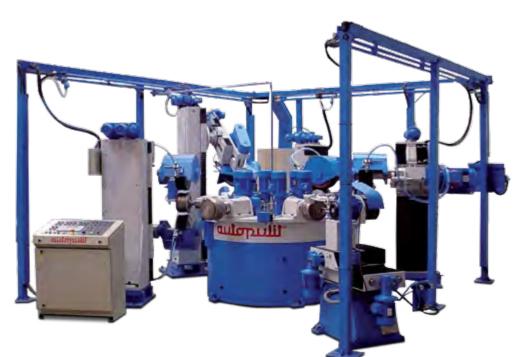

MAQUINARIA PARA EL PULIDO AUTOMÁTICO, S.A.

Automatic, CNC machines and robotic cells for belt grinding, polishing, deburring and micro-finishing

# autopulit

# EVOLUTION OF THE COMPANY,

MARKETS

- The company was founded in 1961 in Manresa (Spain), specialising in the manufacturing of automatic and CNC machines for belt grinding and polishing. In 1998 a new plant is built in Sant Fruitós de Bages (Spain).
- From the beginning we have strived to offer solutions to the customer's needs, incorporating the new technologies with a permanent investment in R+D+I and the modification of the installations to comply with the EC security regulations and the ISO 9001:2000 quality certificate.
- Customers from over 50 countries around the world are trusting in our machines.
- We participate in the main international exhibitions (EMO, IMTS, MACH, EURO-BLECH, BIEMH, ...).
- Our incomparable range of machines enables us to cover the needs of different sectors such as: AUTOMOTION, AEROSPACE, HOUSEHOLD GOODS and APPLIANCES, CONSTRUCTION (aluminium extrusion profiles, locks ...); METAL SHEET, TUBE; microfinishing, deburring...