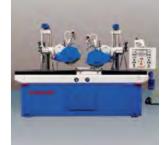

### HD-I/IUT(D)-CNC

CNC belt grinding machine with I double working head for welding cleaning and satin finishing

(3)