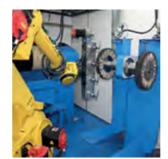

### RDHI-10-2000/8UT-CNC+1VR

CNC rotary transfer machine for the deburring and micro-finishing of gears, with robotized loading and unloading