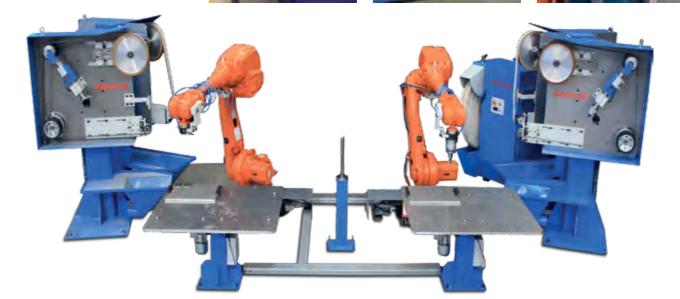

### **ROBOTIC CELLS**

### CR-150/2UL-100+1UPD-150+2UP-850

Robotic cell with 2 grinding units, 1 double polishing unit and 2 polishing units 850 mm wide for grinding welds and satin finishing of stainless steel parts

### CR-235/2UP-1250+1UPD

Robotic cell with piece holding multi-spindle of 4 units, 2 loading/unloading garages and 2 polishing units 1250 mm wide

(10)