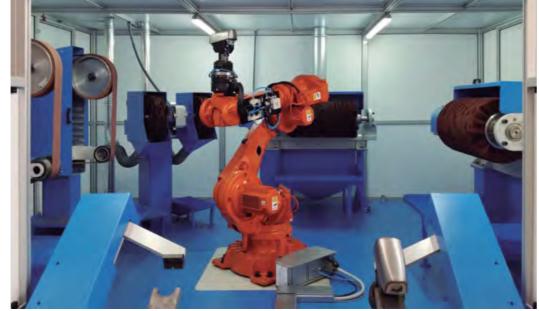

### **ROBOTIC CELLS**

### CR-120/UL

Robotic cell with 1 grinding unit and automatic loading/unloading, for structural elements (doors, etc.) of the automotive sector