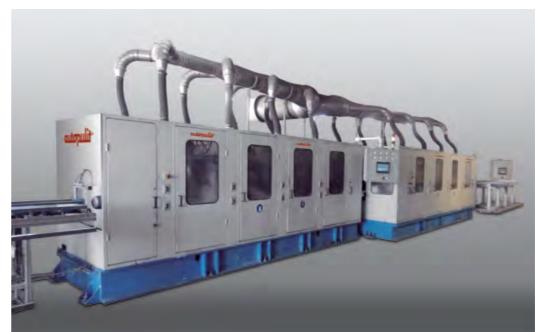

### LCP-4x4UT

Automatic line for the brushing and satin finishing of gas bottles, equipped with 16 working units

(15)