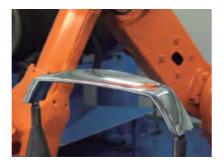

### CR-120/UL

Robotic cell with 1 grinding unit and automatic loading/unloading, for structural elements (doors, etc.) of the automotive sector