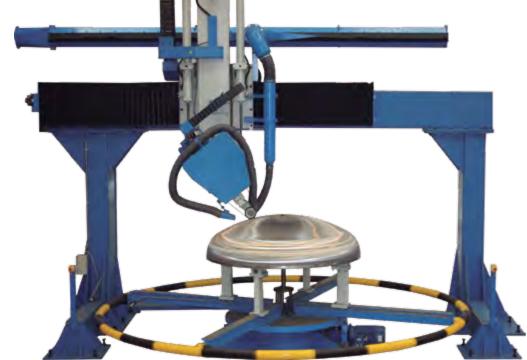

### MR/IUT-CNC BRIDGE

CNC machine with 1 working head for abrasive belt grinding and polishing of tank ends, with rotary table