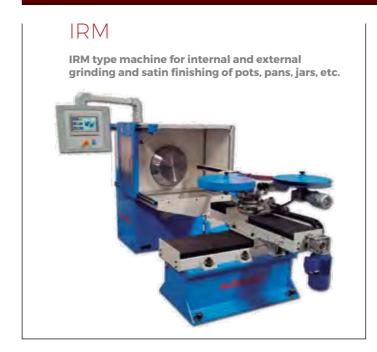

### RBHI(H)6-100/4CMG+1CI

**ROTARY TRANSFER MACHINES** 

Rotary machine for internal finishing of stainless steel or aluminum holloware