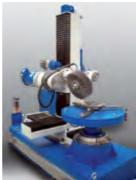

### RDHI-10-2000/8UT-CNC+1VR

CNC rotary transfer machine for the deburring and micro-finishing of gears, with robotized loading and unloading