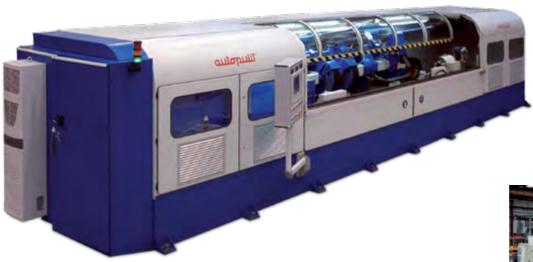

### HP-I/1UT-CNC

CNC universal machine for polishing, belt grinding, satin finishing and deburring of different parts from the sectors of aerospace, automotive, etc.