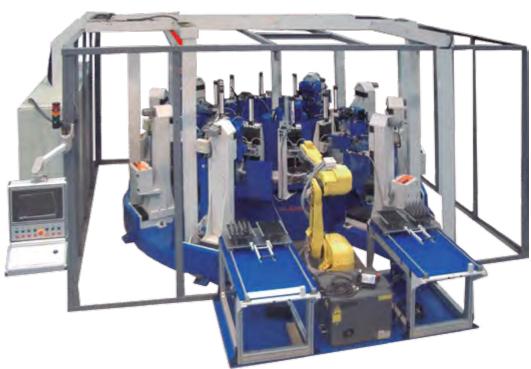

### RDHI-10-2000/8UT-CNC+1VR

CNC rotary transfer machine for the deburring and micro-finishing of gears, with robotized loading and unloading