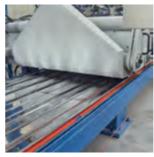

### LCP-4x4UT

Automatic line for the brushing and satin finishing of gas bottles, equipped with 16 working units

(15)