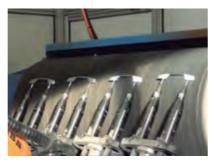

### MR/IUT-CNC BRIDGE

CNC machine with 1 working head for abrasive belt grinding and polishing of tank ends, with rotary table