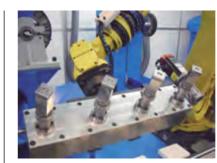

### CR-150/2UL-100+1UPD-150+2UP-850

Robotic cell with 2 grinding units, 1 double polishing unit and 2 polishing units 850 mm wide for grinding welds and satin finishing of stainless steel parts

### CR-235/2UP-1250+1UPD

Robotic cell with piece holding multi-spindle of 4 units, 2 loading/unloading garages and 2 polishing units 1250 mm wide

(10)