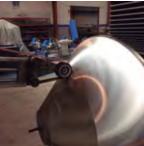

### MR/IUT-CNC BRIDGE

CNC machine with 1 working head for abrasive belt grinding and polishing of tank ends, with rotary table