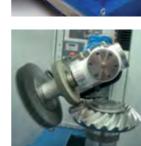

### RDHI-10-2000/8UT-CNC+1VR

CNC rotary transfer machine for the deburring and micro-finishing of gears, with robotized loading and unloading