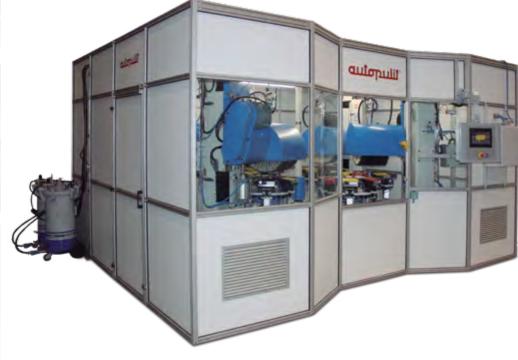

### **CNC POLISHING MACHINES**

### HP-I/1UT-CNC

CNC universal machine for polishing, belt grinding, satin finishing and deburring of different parts from the sectors of aerospace, automotive, etc.