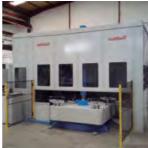

### REHI-9-2200/8UP-CNC

CNC rotary transfer machine with 41 axes for the polishing of aluminum car/truck wheels