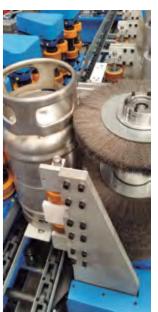

### RBHI(H)6-100/4CMG+1CI

**ROTARY TRANSFER MACHINES** 

Rotary machine for internal finishing of stainless steel or aluminum holloware