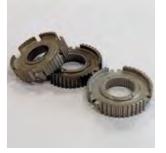

### RDHI-10-2000/8UT-CNC+1VR

CNC rotary transfer machine for the deburring and micro-finishing of gears, with robotized loading and unloading