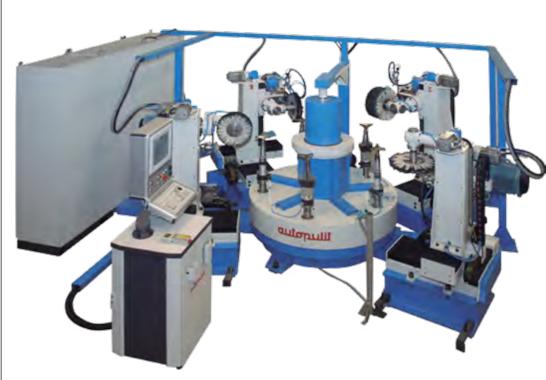

### RSB-HI-CNC(5)-1200/4UT-CNC

CNC rotary transfer machine with 21 axes and 4 working heads, for the polishing of faucets

**(6)** 