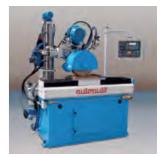

### HP-I/1UT-CNC

CNC universal machine for polishing, belt grinding, satin finishing and deburring of different parts from the sectors of aerospace, automotive, etc.