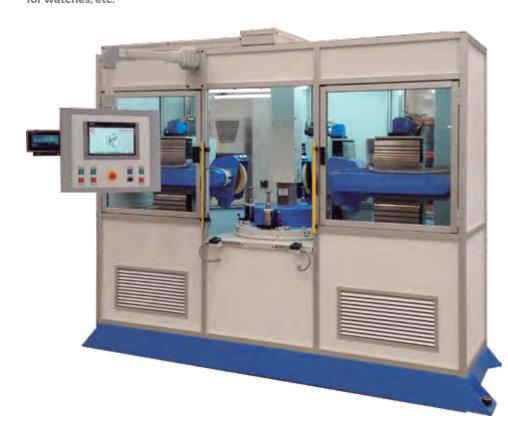

### **CNC POLISHING MACHINES**

# EVOLUTION OF THE COMPANY,

MARKETS

- The company was founded in 1961 in Manresa (Spain), specialising in the manufacturing of automatic and CNC machines for belt grinding and polishing. In 1998 a new plant is built in Sant Fruitós de Bages (Spain).
- From the beginning we have strived to offer solutions to the customer's needs, incorporating the new technologies with a permanent investment in R+D+I and the modification of the installations to comply with the EC security regulations and the ISO 9001:2000 quality certificate.
- Customers from over 50 countries around the world are trusting in our machines.
- We participate in the main international exhibitions (EMO, IMTS, MACH, EURO-BLECH, BIEMH, ...).
- Our incomparable range of machines enables us to cover the needs of different sectors such as: AUTOMOTION, AEROSPACE, HOUSEHOLD GOODS and APPLIANCES, CONSTRUCTION (aluminium extrusion profiles, locks ...); METAL SHEET, TUBE; microfinishing, deburring...