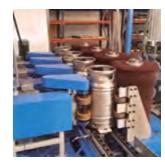

### RCHI-6-2000/5UP

Rotary transfer polishing machine equipped with 4 working heads and 5 piece holding spindles with capacity for 6 parts, for the household sector

### RBHI(H)6-100/4CMG+1CI

**ROTARY TRANSFER MACHINES** 

Rotary machine for internal finishing of stainless steel or aluminum holloware