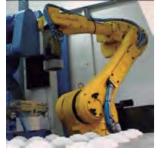

### RDHI-10-2000/8UT-CNC+1VR

CNC rotary transfer machine for the deburring and micro-finishing of gears, with robotized loading and unloading