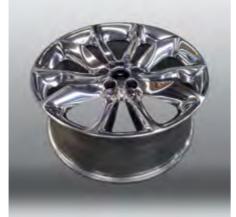

### REHI-9-2200/8UP-CNC

CNC rotary transfer machine with 41 axes for the polishing of aluminum car/truck wheels