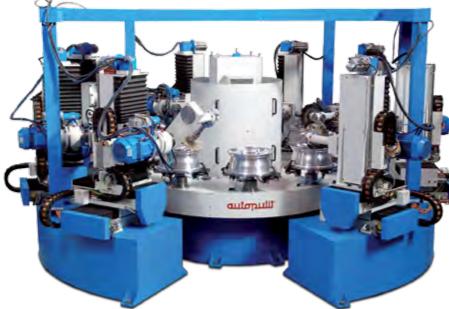

### REHI-9-2200/8UP-CNC

CNC rotary transfer machine with 41 axes for the polishing of aluminum car/truck wheels