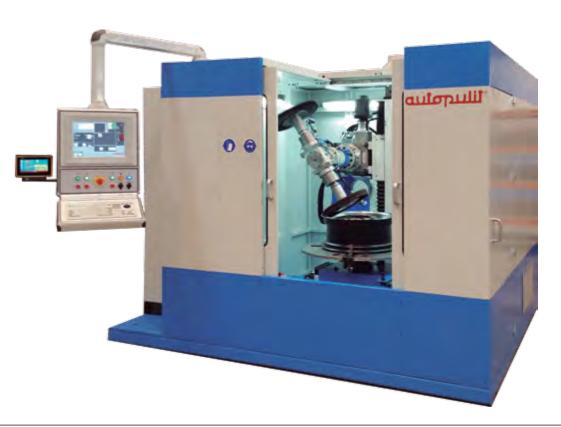

### REHI-9-2200/8UP-CNC

CNC rotary transfer machine with 41 axes for the polishing of aluminum car/truck wheels