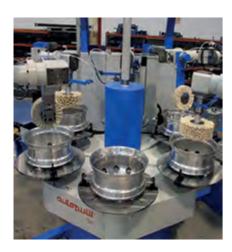

### REHI-9-2200/8UP-CNC

CNC rotary transfer machine with 41 axes for the polishing of aluminum car/truck wheels