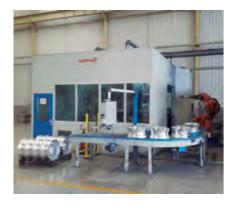

### REHI-9-2200/8UP-CNC

CNC rotary transfer machine with 41 axes for the polishing of aluminum car/truck wheels