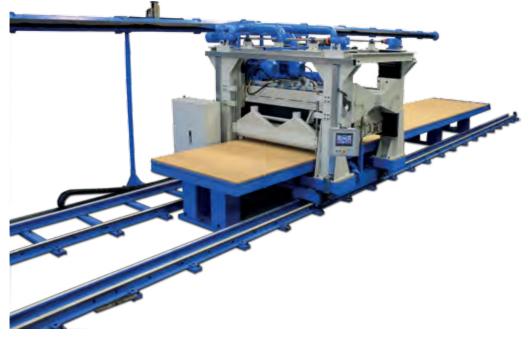

### CDA-2000x12000/2UP-CP

Polishing machine for metal sheets, profiles and flat parts with 2 mobile working heads and table 2000mm wide and 12000mm long

# PHA-1250X3000/2UP-CP

Polishing machine for metal sheets, profiles and flat parts with moving table and 2 working heads