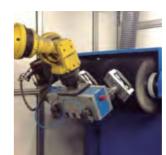

### CR-120/UL

Robotic cell with 1 grinding unit and automatic loading/unloading, for structural elements (doors, etc.) of the automotive sector