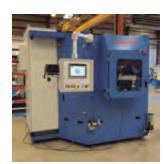

### REHI-9-2200/8UP-CNC

CNC rotary transfer machine with 41 axes for the polishing of aluminum car/truck wheels