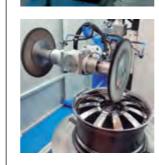

### REHI-9-2200/8UP-CNC

CNC rotary transfer machine with 41 axes for the polishing of aluminum car/truck wheels