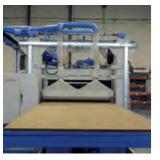

### **SPECIFIC MACHINES**

Gantry type machine with 8 working heads for grinding boxes (metro-train-tram wagons)