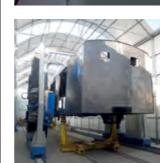

### **SPECIFIC MACHINES**

Gantry type machine with 8 working heads for grinding boxes (metro-train-tram wagons)