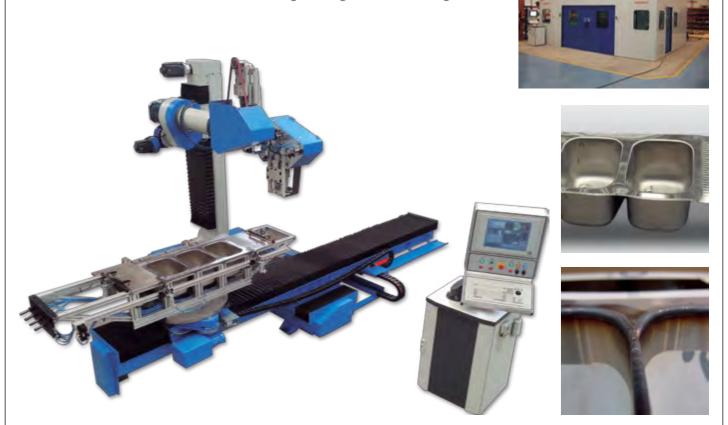

### CR-150/2UL-100+1UPD-150+2UP-850

Robotic cell with 2 grinding units, 1 double polishing unit and 2 polishing units 850 mm wide for grinding welds and satin finishing of stainless steel parts