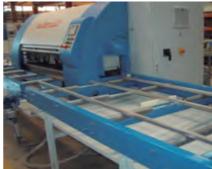

### CDA-1000X7000/2UP-CP

Polishing machine for metal sheets, profiles and flat parts with 2 mobile working heads and 2 tables

### CDA-2000x12000/2UP-CP

Polishing machine for metal sheets, profiles and flat parts with 2 mobile working heads and table 2000mm wide and 12000mm long