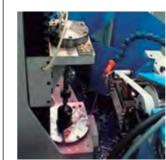

### RSB1/3UP-CNC

CNC machine for the deburring and chamfering of gears for the aerospace sector, with 2 brushing units, I chamfering unit and automatic loading/unloading by robot