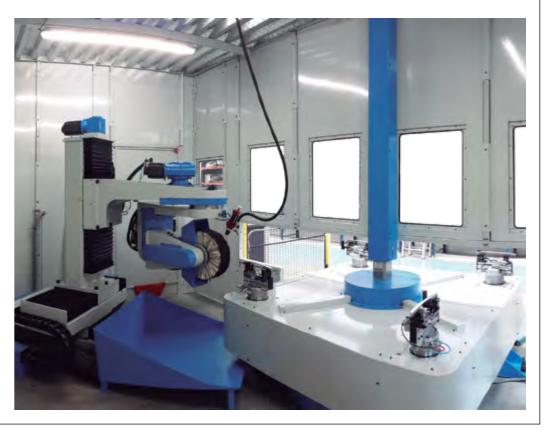

### RDHI-10-2000/8UT-CNC+1VR

CNC rotary transfer machine for the deburring and micro-finishing of gears, with robotized loading and unloading