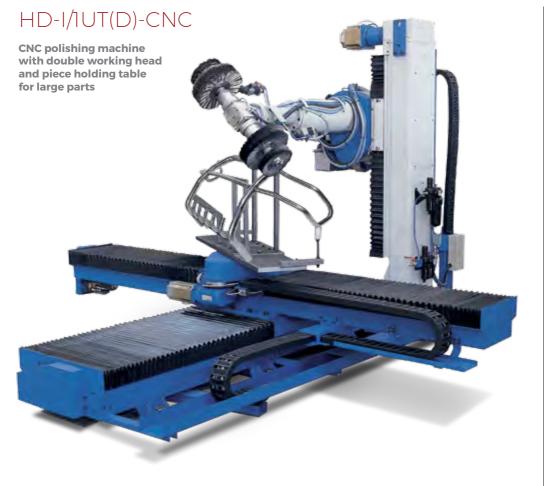

### HD-I/IUT(D)-CNC

CNC belt grinding machine with I double working head for welding cleaning and satin finishing

(3)