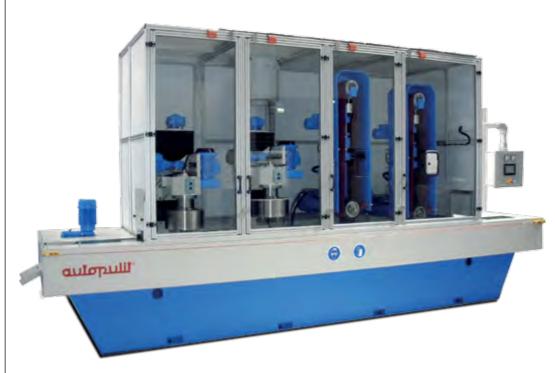

### HP-I/1UT-CNC

CNC universal machine for polishing, belt grinding, satin finishing and deburring of different parts from the sectors of aerospace, automotive, etc.