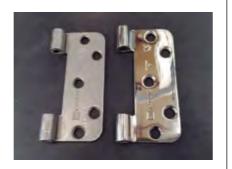

### CR-60/3UL+1UPD

Robotic cell with 3 grinding units, 1 double polishing unit and high capacity indexed rotation piece holding table, for hinges sector