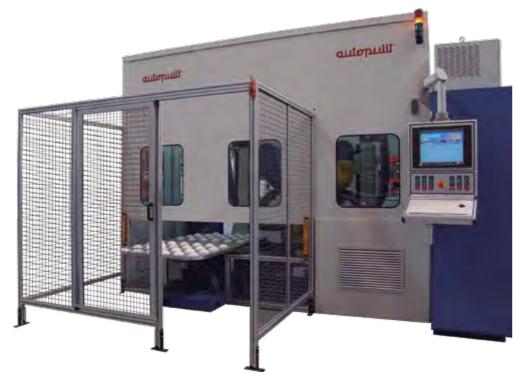

### RDHI-10-2000/8UT-CNC+1VR

CNC rotary transfer machine for the deburring and micro-finishing of gears, with robotized loading and unloading