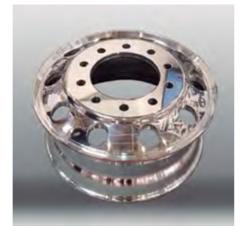

### REHI-9-2200/8UP-CNC

CNC rotary transfer machine with 41 axes for the polishing of aluminum car/truck wheels