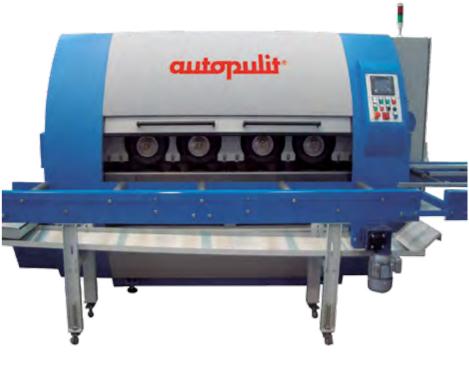

### HP-I/1UT-CNC

CNC universal machine for polishing, belt grinding, satin finishing and deburring of different parts from the sectors of aerospace, automotive, etc.