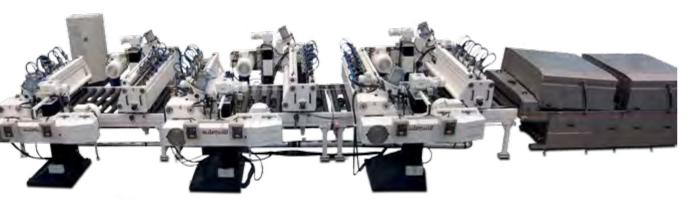

# HD-II/2UT(D)-CNC CNC polishing machine with 2 double working heads and 2 piece holding spindles to allow 2 parts to be simultaneously finished tilugatus