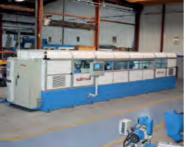

# BR-1600/6UP-CP COIL

Coil polishing machine, 1600mm working width, with 6 polishing heads in line with degreasing and drying unit