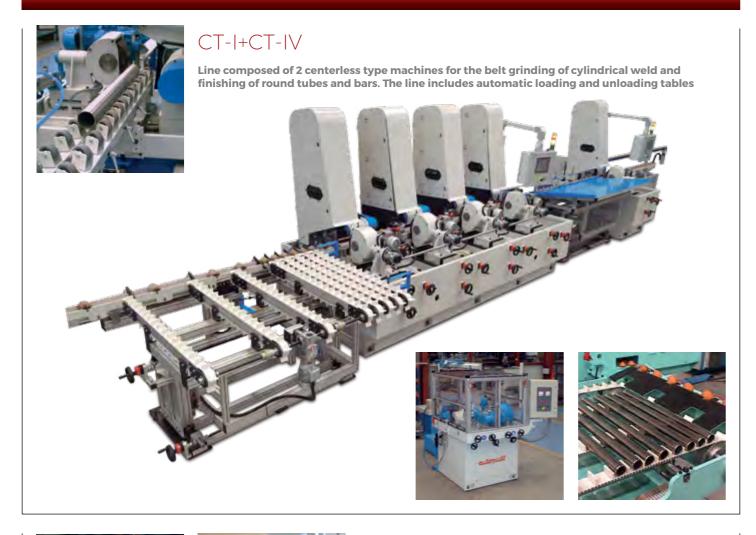

Automatic line for the brushing and satin finishing of gas bottles, equipped with 16 working units







(15)

### **SPECIFIC MACHINES**

# BR-1600/6UP-CP COIL

Coil polishing machine, 1600mm working width, with 6 polishing heads in line with degreasing and drying unit









# CA-200x4000/3UP-CNC

CNC machine with 3 working heads for polishing and microfinishing of hydraulic cylinders before and after chrome plating









### **SPECIFIC MACHINES**







### SG/4D

Brushing / satin finishing machine with 4 working heads for simultaneous top and bottom profiles finishing



# E4-200/8UT(4T+4B)

 $\bf 8$  double working heads automatic line for simultaneous polishing of the 4 faces of square tubes, with input and output table/magazine









**(16)** 

### **CENTERLESS MACHINES**





### **FLAT BELT GRINDING MACHINES**



### E4-200/2UT+2PL

Belt grinding / deburring machine for flat parts with 2 working heads with abrasive belt and 2 with planetary heads









(18)

### **ROTARY TRANSFER MACHINES**

### RCHI-6-2000/5UP

Rotary transfer polishing machine equipped with 4 working heads and 5 piece holding spindles with capacity for 6 parts, for the household sector





### RBHI(H)6-100/4CMG+1CI

**ROTARY TRANSFER MACHINES** 

Rotary machine for internal finishing of stainless steel or aluminum holloware





# RSB4HI-600/3UT-CN

Monoblock rotary transfer polishing machine equipped with 3 polishing heads, for watches, etc.









### RHI-2000/3UTD+2UT+1CI

Machine for external polishing and external bottom belt grinding of stainless steel or aluminum holloware,