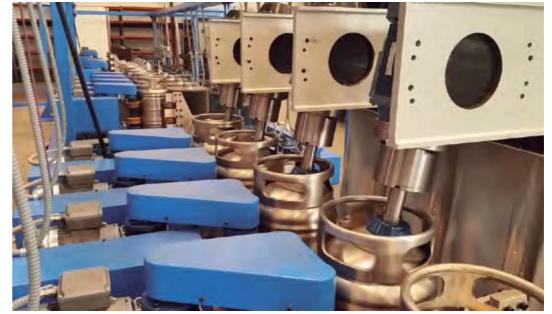

### RCHI-6-2000/5UP

Rotary transfer polishing machine equipped with 4 working heads and 5 piece holding spindles with capacity for 6 parts, for the household sector

### RBHI(H)6-100/4CMG+1CI

**ROTARY TRANSFER MACHINES** 

Rotary machine for internal finishing of stainless steel or aluminum holloware