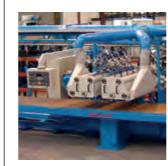

### HP-I/1UT-CNC

CNC universal machine for polishing, belt grinding, satin finishing and deburring of different parts from the sectors of aerospace, automotive, etc.