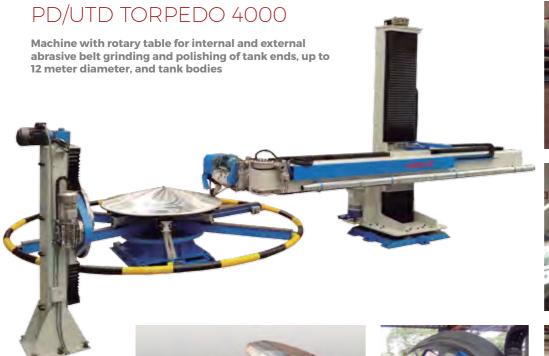

### MR/IUT-CNC BRIDGE

CNC machine with 1 working head for abrasive belt grinding and polishing of tank ends, with rotary table