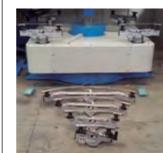

### REHI-9-2200/8UP-CNC

CNC rotary transfer machine with 41 axes for the polishing of aluminum car/truck wheels