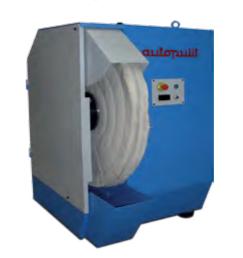

# PHA-1250X3000/2UP-CP

Polishing machine for metal sheets, profiles and flat parts with moving table and 2 working heads