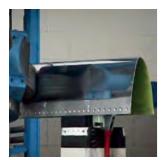

### MR/IUT-CNC BRIDGE

CNC machine with 1 working head for abrasive belt grinding and polishing of tank ends, with rotary table