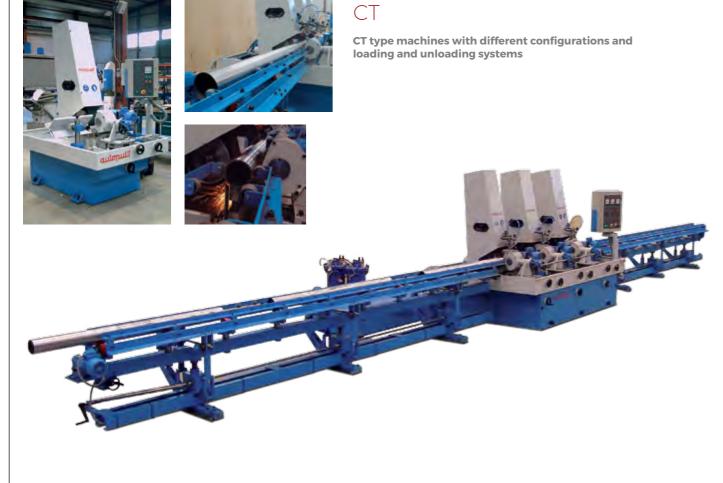

utomatic line for the brushing and satin finishing of gas bottles, equipped with 16 working units







(15)

### **SPECIFIC MACHINES**

# BR-1600/6UP-CP COIL

Coil polishing machine, 1600mm working width, with 6 polishing heads in line with degreasing and drying unit









# CA-200x4000/3UP-CNC

CNC machine with 3 working heads for polishing and microfinishing of hydraulic cylinders before and after chrome plating









### **SPECIFIC MACHINES**







### SG/4D

Brushing / satin finishing machine with 4 working heads for simultaneous top and bottom profiles finishing



# E4-200/8UT(4T+4B)

 $\bf 8$  double working heads automatic line for simultaneous polishing of the 4 faces of square tubes, with input and output table/magazine









**(16)** 

### **CENTERLESS MACHINES**





### **FLAT BELT GRINDING MACHINES**



### E4-200/2UT+2PL

Belt grinding / deburring machine for flat parts with 2 working heads with abrasive belt and 2 with planetary heads









(18)

### **ROTARY TRANSFER MACHINES**

### RCHI-6-2000/5UP

Rotary transfer polishing machine equipped with 4 working heads and 5 piece holding spindles with capacity for 6 parts, for the household sector





### RBHI(H)6-100/4CMG+1CI

**ROTARY TRANSFER MACHINES** 

Rotary machine for internal finishing of stainless steel or aluminum holloware





# RSB4HI-600/3UT-CN

Monoblock rotary transfer polishing machine equipped with 3 polishing heads, for watches, etc.









### RHI-2000/3UTD+2UT+1CI

Machine for external polishing and external bottom belt grinding of stainless steel or aluminum holloware, wi