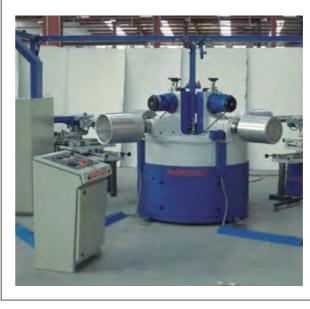

### **ROTARY TRANSFER MACHINES**

### RCHI-6-2000/5UP

Rotary transfer polishing machine equipped with 4 working heads and 5 piece holding spindles with capacity for 6 parts, for the household sector