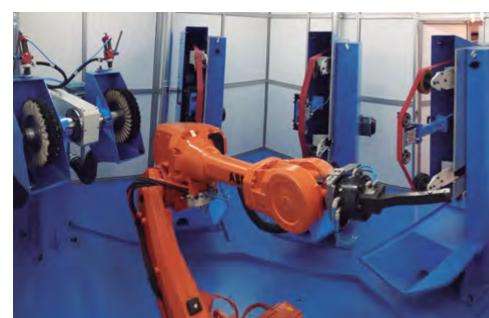

### **ROBOTIC CELLS**

### CR-120/UL

Robotic cell with 1 grinding unit and automatic loading/unloading, for structural elements (doors, etc.) of the automotive sector

### CR-60/3UL+1UPD

Robotic cell with 3 grinding units, 1 double polishing unit and high capacity indexed rotation piece holding table, for hinges sector