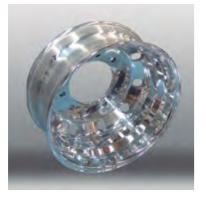

### REHI-9-2200/8UP-CNC

CNC rotary transfer machine with 41 axes for the polishing of aluminum car/truck wheels