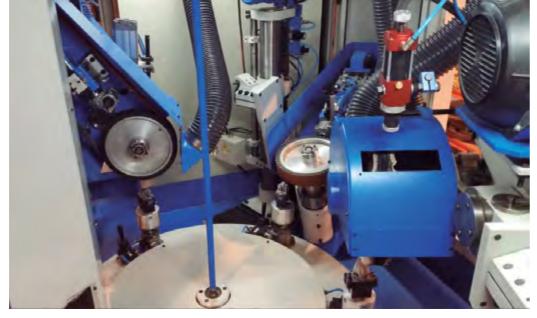

### RBHI(H)6-100/4CMG+1CI

**ROTARY TRANSFER MACHINES** 

Rotary machine for internal finishing of stainless steel or aluminum holloware





# RSB4HI-600/3UT-CN

Monoblock rotary transfer polishing machine equipped with 3 polishing heads, for watches, etc.









### RHI-2000/3UTD+2UT+1CI

Machine for external polishing and external bottom belt grinding of stainless steel or aluminum holloware, with 3 double and 3 simple working heads









(20)

### **ROTARY TRANSFER MACHINES**

### RSB1/3UP-CNC

CNC machine for the deburring and chamfering of gears for the aerospace sector, with 2 brushing units, I chamfering unit and automatic loading/unloading by robot







# RSB5-1000/4UT-JSB

Rotary machine equipped with 2 grinding units and 2 polishing units, for bathroom accessories







### **SEMIAUTOMATIC AND MANUAL MACHINES**













Polishing machine with 2 piece holders for revolution parts



(23)



MAQUINARIA PARA EL PULIDO AUTOMÁTICO, S.A.

P.I. Sant Isidre, C/Puigmal, 136 08272 Sant Fruitós de Bages · Barcelona · Spain

Tel. +34 93 874 33 99 / Fax +34 93 874 12 61

www.autopulit.com · autopulit@autopulit.com