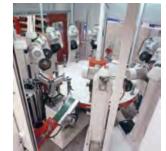

### REHI-9-2200/8UP-CNC

CNC rotary transfer machine with 41 axes for the polishing of aluminum car/truck wheels