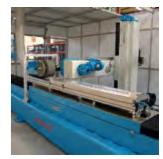

### MR/IUT-CNC BRIDGE

CNC machine with 1 working head for abrasive belt grinding and polishing of tank ends, with rotary table