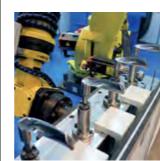

### RSB1/3UP-CNC

CNC machine for the deburring and chamfering of gears for the aerospace sector, with 2 brushing units, I chamfering unit and automatic loading/unloading by robot