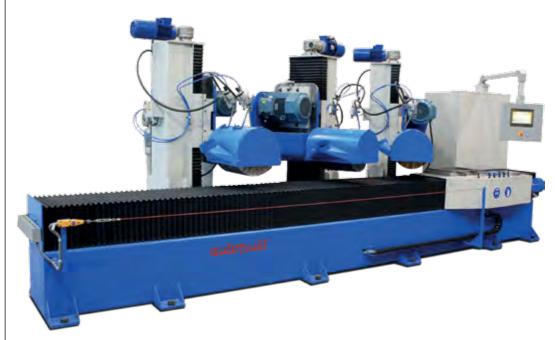

# HD-II/2UT(D)-CNC CNC polishing machine with 2 double working heads and 2 piece holding spindles to allow 2 parts to be simultaneously finished tilugatus