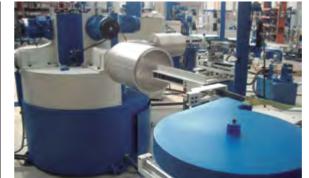

### RDHI-10-2000/8UT-CNC+1VR

CNC rotary transfer machine for the deburring and micro-finishing of gears, with robotized loading and unloading

### **CNC ROTARY TRANSFER MACHINES**