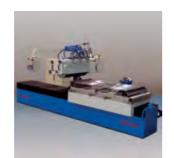

### HP-I/1UT-CNC

CNC universal machine for polishing, belt grinding, satin finishing and deburring of different parts from the sectors of aerospace, automotive, etc.

### HD-I/IUT(D)-CNC

CNC belt grinding machine with I double working head for welding cleaning and satin finishing

(3)