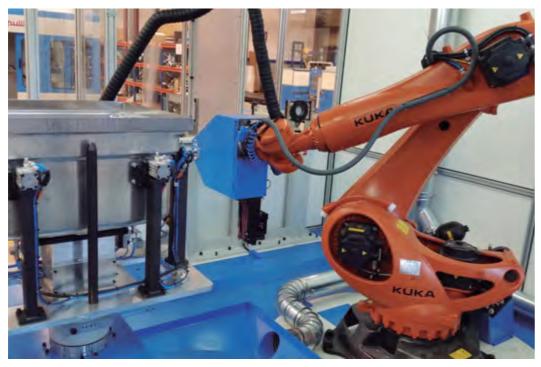

### RDHI-10-2000/8UT-CNC+1VR

CNC rotary transfer machine for the deburring and micro-finishing of gears, with robotized loading and unloading