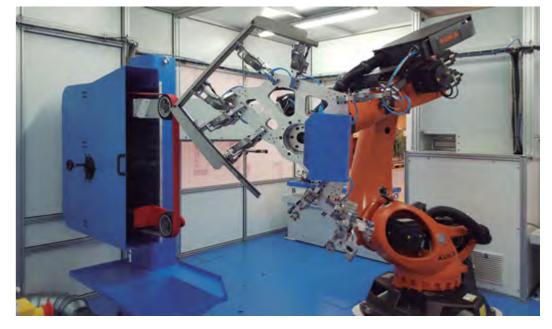

### CR-150/2UL-100+1UPD-150+2UP-850

Robotic cell with 2 grinding units, 1 double polishing unit and 2 polishing units 850 mm wide for grinding welds and satin finishing of stainless steel parts